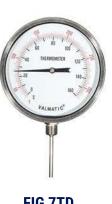

## THERMOMETER BIMETER DIAL

FIG 7TA Every Angle

FIG 7TD Bottom Entry

FIG 7TB Back Entry

#### **APPLICATION**

Suitable for water, steam, oil and gases.

#### **SPECIFICATION**

Dial Size 4 inch, 5 inch and 6 inch Immersion Length 9 inch for Adjustable Angle

4 inch and 6 inch for Back and Bottom Entry

Accuracy +/- 1.0% Full Scale End Connection 1/2 inch BSPT Thread

Dial Aluminium alloy, black graduations and

figure on white background

Measuring Range 0° to 160°C, others range on request Accessories Stainless Steel Thermowell (optional)

#### **MATERIALS**

| PARTS                | MATERIAL                     |
|----------------------|------------------------------|
| 1. Casing            | Stainless Steel AISI 304     |
| 2. Bulb & Connection | Stainless Steel AISI 304     |
| 3. Pointer           | Aluminium with black painted |