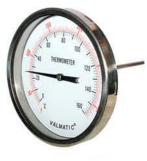

## THERMOMETER BIMETER DIAL

FIG 7TA Every Angle

FIG 7TD Bottom Entry

FIG 7TB Back Entry

#### **APPLICATION**

Suitable for water, steam, oil and gases.

#### **SPECIFICATION**

Dial Size 4 inch, 5 inch and 6 inch Immersion Length 9 inch for Adjustable Angle

4 inch and 6 inch for Back and Bottom Entry

Accuracy +/- 1.0% Full Scale End Connection 1/2 inch BSPT Thread

Dial Aluminium alloy, black graduations and

figure on white background

Measuring Range 0° to 160°C, others range on request Accessories Stainless Steel Thermowell (optional)

#### **MATERIALS**

| PARTS                | MATERIAL                     |
|----------------------|------------------------------|
| 1. Casing            | Stainless Steel AISI 304     |
| 2. Bulb & Connection | Stainless Steel AISI 304     |
| 3. Pointer           | Aluminium with black painted |