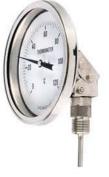

## THERMOMETER BIMETER DIAL

FIG 7TA Every Angle

FIG 7TD Bottom Entry

FIG 7TB Back Entry

#### **APPLICATION**

Suitable for water, steam, oil and gases.

#### **SPECIFICATION**

Dial Size 4 inch, 5 inch and 6 inch Immersion Length 9 inch for Adjustable Angle

4 inch and 6 inch for Back and Bottom Entry

Accuracy +/- 1.0% Full Scale End Connection 1/2 inch BSPT Thread

Dial Aluminium alloy, black graduations and

figure on white background

Measuring Range 0° to 160°C, others range on request Accessories Stainless Steel Thermowell (optional)

#### **MATERIALS**

| PARTS                | MATERIAL                     |
|----------------------|------------------------------|
| 1. Casing            | Stainless Steel AISI 304     |
| 2. Bulb & Connection | Stainless Steel AISI 304     |
| 3. Pointer           | Aluminium with black painted |