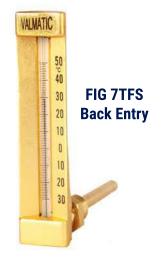

# **THERMOMETER V-LINE INDUSTRIAL**

FIG 7TFD Bottom Entry

### **APPLICATION**

Suitable for water, steam, oil and gases.

#### **SPECIFICATION**

Casing Length 150mm, 200mm

Immersion Length 65mm, 100mm, 125mm or 150mm

Accuracy +/- 1% of Full Scale

End Connection 1/2 inch BSPT Straight or Angle Type
Measuring Range -30°C to 50°C, others range on request
Accessories Brass or Stainless Steel Thermowell

#### **MATERIALS**

| PARTS                 | MATERIAL                         |
|-----------------------|----------------------------------|
| 1. Casing             | Gold Coloured Anodized Aluminium |
| 2. Probe & Connection | Brass                            |